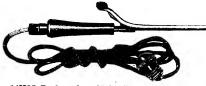

14H25-Reduced to \$2.98 Electric Curling Iron for 104 to 120 volts. An iron made of the best material, well nickel plated, safety handle and guaranteed heating element. In these days of bobbed hair, the electric curling iron becomes a necessity. A guaranteed iron such as this will save you the annoyance of broken connections and burnt out element.